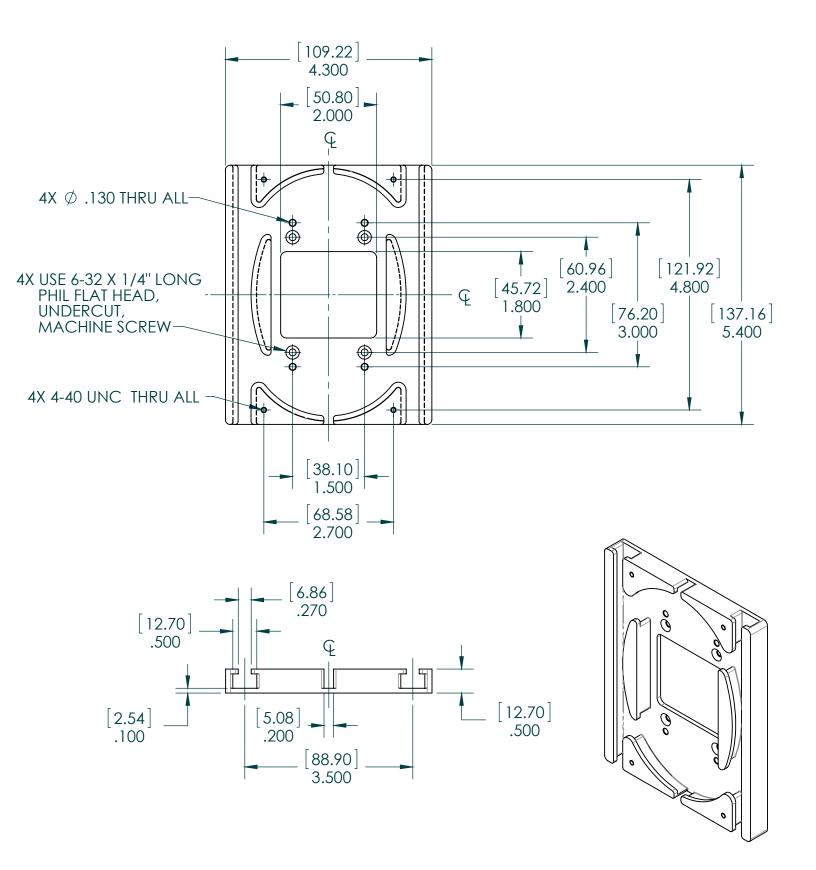

management tray that can mounted directly to a 203, 205, or 207 LaserMount. Wide radius with lipped edges contain the fiber without the need for clips or ties. The tray can also be used with the 200-C cover.



## QUICK INSTALLATION

Installs with four screws.



## **PROTECTS EXCESS FIBER**

Machined aluminum guides retain and protect excess fiber without the need for clips or ties.



# WORKS WITH LASER COVER

Works with 200-C Laser Cover.

# AT-A-GLANCE

### Works With

- > 203 Butterfly LaserMount
- 205 TEC Butterfly LaserMount
- 207 TEC LaserMount

#### Features

- Retains excess fiber
- Fiber exit paths on front and rear of tray
- Anodized aluminum
- Can be used with 200-C Cover

Combine with 200-C and 200-TRAY accessories to meet your application needs.

# DIMENSIONAL INFORMATION



www.arroyoinstruments.com



520-1026 REV A