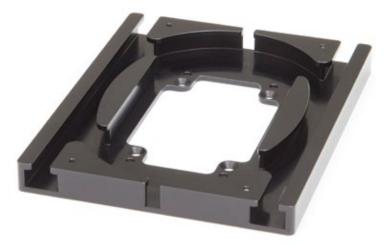

# BE 200-TRAY FIBER MANAGEMENT TRAY

The model 200-TRAY is a machined aluminum fiber management tray that can mounted directly to a 203, 205, or 207 LaserMount. Wide radius with lipped edges contain the fiber without the need for clips or ties. The tray can also be used with the 200-C cover.

## **PROTECTS EXCESS FIBER**

Machined aluminum guides retain and protect excess fiber without the need for clips or ties.

#### Features

- Retains excess fiber
- Fiber exit paths on front and rear of tray
- Anodized aluminum
- Can be used with 200-C Cover

Combine with 200-C and 200-TRAY accessories to meet your application needs.